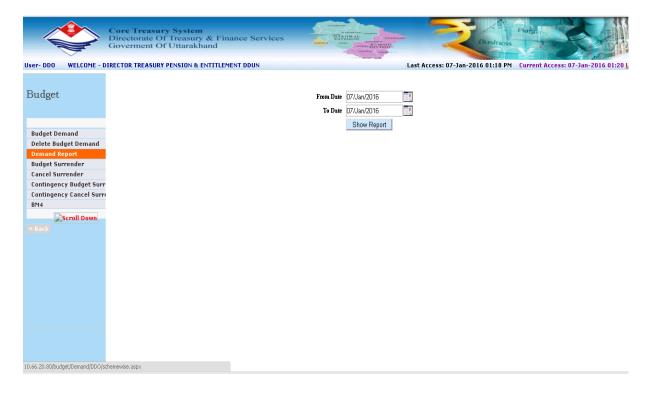

this web site. However these need to be verified by and supplimented with documents issued finally by the concerned authorities. Finance Department, Directorate Of Ireasur NIC will not be responsible for any decision or claim that is based on the basis of displayed data.

## **Click On Budget Link**



10.66.20.80/budget/ddo/slidemenu.aspx#tile\_011

## Click on Budget Demand>Select Grant>Select Scheme>OK



Enter Demand Amount In Text > for add new Object Code select Object code then add.



For more Scheme click to Continue for other scheme then repeate same process as in above slide. Other wise Generate Demand letter.



For Delete wrong demand click to Delete Budget Demand>Enter Allotment Id and date then show.



## For Demand Report click Demand report>Select from Date and To Date.