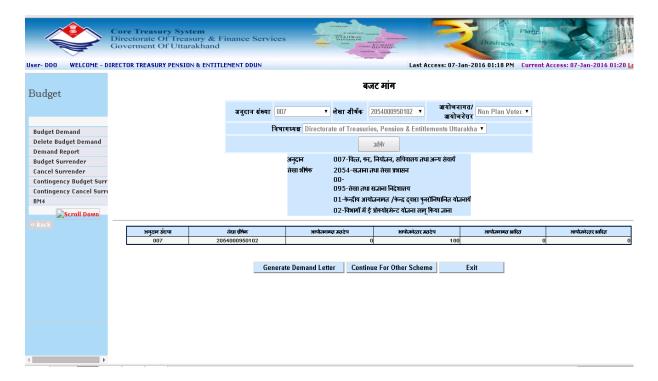

## Click on Budget Demand>Select Grant>Select Scheme>OK

Enter Demand Amount In Text > for add new Object Code select Object code then add.

For more Scheme click to Continue for other scheme then repeate same process as in above slide. Other wise Generate Demand letter.