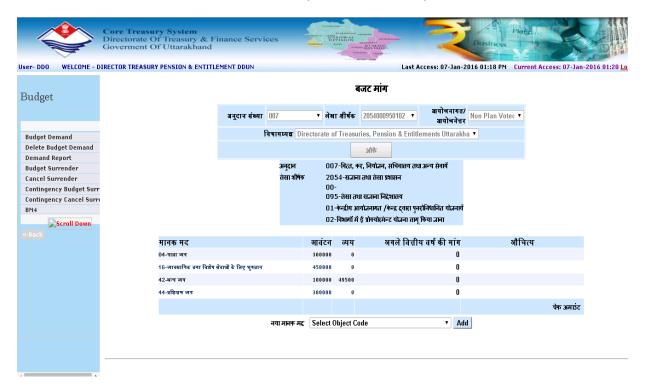

## Click on Budget Demand>Select Grant>Select Scheme>OK

Enter Demand Amount In Text > for add new Object Code select Object code then add.

For more Scheme click to Continue for other scheme then repeate same process as in above slide. Other wise Generate Demand letter.