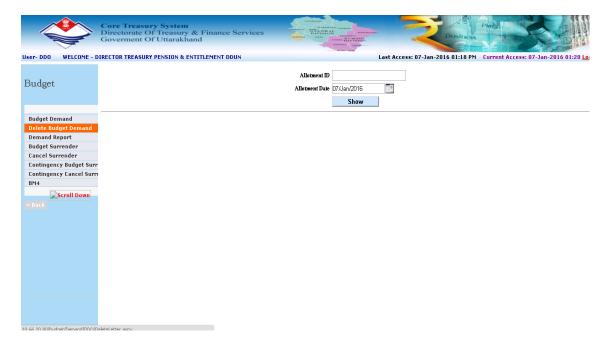

For Delete wrong demand click to Delete Budget Demand>Enter Allotment Id and date then show.