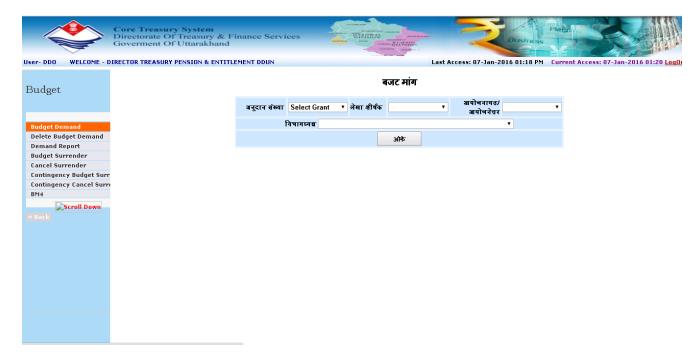

## Click on Budget Demand>Select Grant>Select Scheme>OK

Enter Demand Amount In Text > for add new Object Code select Object code then add.

For more Scheme click to Continue for other scheme then repeate same process as in above slide. Other wise Generate Demand letter.